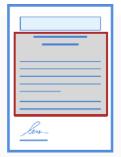

#### **UNSTRUCTURED DATA**

Basic OCR scanning to text or XML output. All recognized characters and numbers are extracted. This is the simplest OCR method and used for basic text recognition and extraction.