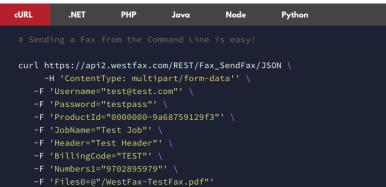

Our industry standard RESTFul API has received accolades from the developers who have used it. Our powerful postman driven documentation enables developers to quickly develop solutions without costly ramp-up expenses. In fact, most developers are sending faxes within the first hour of work.

manual processing of digital fax documents.

Explore our documentation today, check out our guick-start articles, and read the glowing reviews from happy developers.

{REST:API}