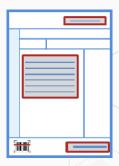

#### STRUCTURED DATA

Advanced OCR extraction for standard forms and fields from mapped documents. This is best implemented with government medical documents (CMS) and documents with fixed width layouts.