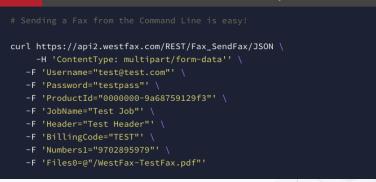

Our industry standard RESTFul API has received accolades from the developers who have used it. Our powerful postman driven documentation enables developers to quickly develop solutions without costly ramp-up expenses. In fact, most developers are sending faxes within the first hour of work.

manual processing of digital fax documents.

Explore our documentation today, check out our guick-start articles, and read the glowing reviews from happy developers.

{REST:API}