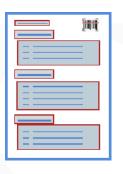

#### **SEMI-STRUCTURED DATA**

OCR structured scanning and barcode/QR code parsing. Documents featuring repeating patterns and common elements are easily mapped.