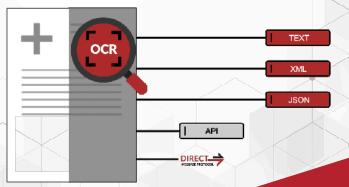

#### **Enterprise Class OCR Engine for ultimate flexibility**

Extract high volumes of unstructured data from your fax documents with ease and accuracy. Whether you are processing billing claims, medicare forms or legal agreements, WestFax has the OCR capabilities you need to scale your enterprise and improve automations.

Our OCR Engine ranges from basic plain-text extraction to advanced structured data output. WestFax can solve even the most complex OCR workflows.